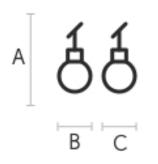

#### **Dimensions**

|   | cm | inch |
|---|----|------|
| А | 11 | 4.3  |
| в | 22 | 8.7  |
| С | 22 | 8.7  |