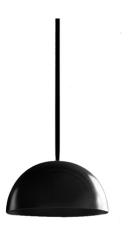

## **Charlotte suspension**

Suspension lamp with direct light. The lamp is made of metal and is available in the single black variant. The electric suspension cable is covered in black silk with a length of 2.5 m. Black metal ceiling rose. Available canopy decentralization kit and multiple canopy to create compositions up to six sospensions.