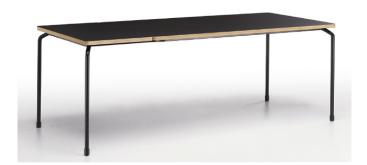

# Master Extendable Table

design Paolo Vernier, 2017

Master extendable table with metal frame. Top in Fenix.

Fixed version available in size 190x100 cm.