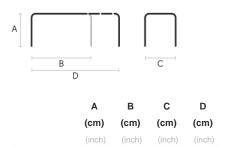

#### **Dimensions**

| 190x100<br>(cm)<br>(inch)    | <b>76</b> 29.9 | 190<br>74.8     | 100<br>39.4    |                 |
|------------------------------|----------------|-----------------|----------------|-----------------|
| 140/190x90<br>(cm)<br>(inch) | <b>76</b> 29.9 | <b>140</b> 55.1 | <b>90</b> 35.4 | 190<br>74.8     |
| 160/210x90<br>(cm)<br>(inch) | <b>76</b> 29.9 | 160<br>63       | <b>90</b> 35.4 | <b>210</b> 82.7 |