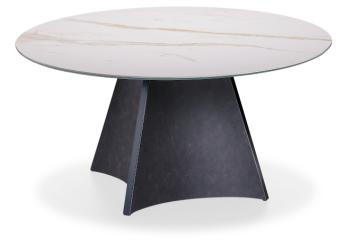

## Concave Ø150 Table

design Nicola Bonriposi, 2019

Fixed table with steel base and crystalceramic top.