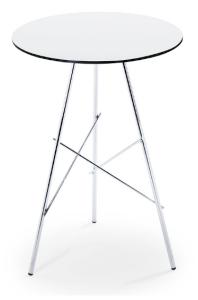

## Break /3 Bistro Table

Break /3 bistro base available in chrome or painted metal.

Suitable only for round tops: Ø60, Ø70. Suitable for outdoor use.

#### **Volumetric Details**

Weight 6 Kg Volume 0.20 mc Package 2

|                  | A (cm)         | B (cm)         | C (cm)         |
|------------------|----------------|----------------|----------------|
|                  | (inch)         | (inch)         | (inch)         |
| Break /3<br>(cm) | <b>73</b> 28.7 | <b>45</b> 17.7 | <b>45</b> 17.7 |