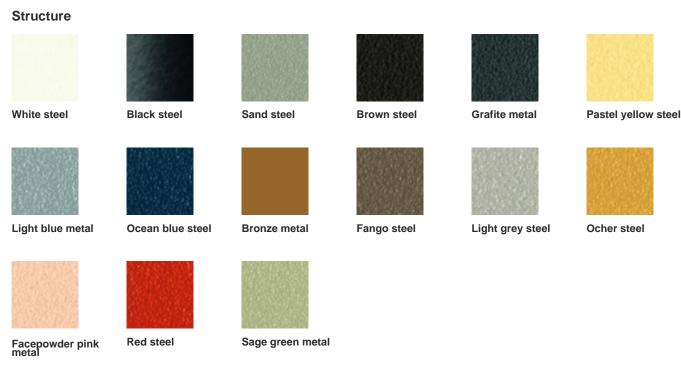

#### **Colors and Materials**

#### Coating

**Melamine** 8 Colors

White steel

Black steel

Sand steel

Brown steel

Grafite metal